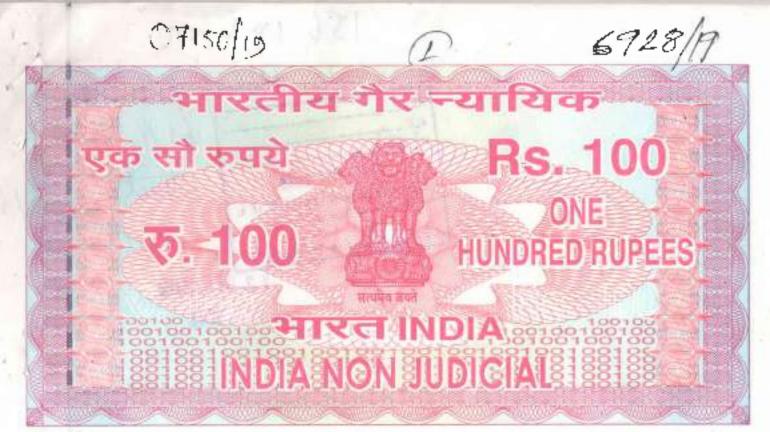

## Government of West Bengal Office of the A.R.A. - I KOLKATA, District: Kolkata

W.B. FORM NO. 1504

| Query No / Year        | 19011000261521/2019                                                                                                                                                                              | Serial No/Year       | 1901007150/2019   |  |  |  |  |
|------------------------|--------------------------------------------------------------------------------------------------------------------------------------------------------------------------------------------------|----------------------|-------------------|--|--|--|--|
| Transaction Id         | 0002412897                                                                                                                                                                                       | Date of Receipt      | 24/12/2019 3.41PM |  |  |  |  |
| Deed No / Year         | 1 - 190106928 / 2019                                                                                                                                                                             |                      |                   |  |  |  |  |
| Presentant Name        | Mr NABIN GUPTA                                                                                                                                                                                   | Mr NABIN GUPTA       |                   |  |  |  |  |
| Principal              | TARAMA APPARTMENT PRIVATE LIMITED , SRI NARSINGH<br>INFRASTRUCTURE PRIVATE LIMITED , ACTION VANUYA PRIVATE LIMITED<br>, CALGARY MERCHANTS PRIVATE LIMITED , FASTER DEAL TRADE<br>PRIVATE LIMITED |                      |                   |  |  |  |  |
| Attorney               | GURUKUL HOMES PRIN                                                                                                                                                                               | ATE LIMITED          |                   |  |  |  |  |
| Transaction            | [0138] Sale, Development Power of Attorney after Registered Development<br>Agreement                                                                                                             |                      |                   |  |  |  |  |
| Additional Transaction |                                                                                                                                                                                                  |                      |                   |  |  |  |  |
| Total Setforth Value   | Rs. Q/-                                                                                                                                                                                          | Market Value         | Rs. 7.01.09,851/- |  |  |  |  |
| Stamp Duty Paid        | Rs. 100/-                                                                                                                                                                                        | Stamp Outy Articles  | 48(9)             |  |  |  |  |
| Registration Fees Paid | Rs. 73/-                                                                                                                                                                                         | Fees Articles        | E, I, M(a), M(b)  |  |  |  |  |
| Standard User Charge   | 352/-                                                                                                                                                                                            | Requisition Form Fee | 0/-               |  |  |  |  |
| Remarks                | Development Power of Attorney after Registered Development Agreement of Deed No/Year] - 190106429/2019                                                                                           |                      |                   |  |  |  |  |

Stamp Duty Paid (Break up as below)

| By Stamp   |                       |                         | 8                  |                  |           |
|------------|-----------------------|-------------------------|--------------------|------------------|-----------|
| Stamp Type | Treasury or<br>Vendor | Treasury or Vendor Name | Stamp<br>Serial No | Purchase<br>Date | Amount in |
| Impressed  | Vendor                | SMUKHERJEE              | 156102             | 23/12/2019       | 100/-     |