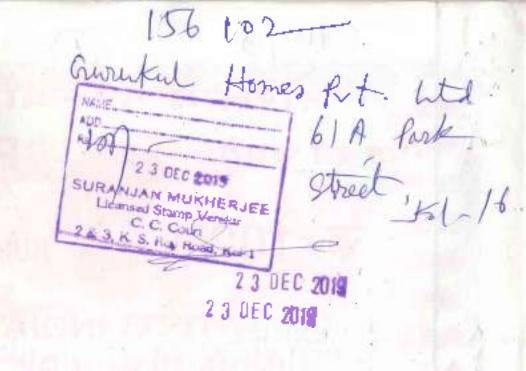

## Government of West Bengal Office of the A.R.A. - I KOLKATA, District: Kolkata

W.B. FORM NO. 1504

| Query No / Year        | 19011000261521/2019                                                                                                                                                                              | Serial No/Year       | 1901007150/2019   |  |  |  |  |
|------------------------|--------------------------------------------------------------------------------------------------------------------------------------------------------------------------------------------------|----------------------|-------------------|--|--|--|--|
| Transaction Id         | 0002412897                                                                                                                                                                                       | Date of Receipt      | 24/12/2019 3.41PM |  |  |  |  |
| Deed No / Year         | 1 - 190106928 / 2019                                                                                                                                                                             |                      |                   |  |  |  |  |
| Presentant Name        | Mr NABIN GUPTA                                                                                                                                                                                   | Mr NABIN GUPTA       |                   |  |  |  |  |
| Principal              | TARAMA APPARTMENT PRIVATE LIMITED , SRI NARSINGH<br>INFRASTRUCTURE PRIVATE LIMITED , ACTION VANUYA PRIVATE LIMITED<br>, CALGARY MERCHANTS PRIVATE LIMITED , FASTER DEAL TRADE<br>PRIVATE LIMITED |                      |                   |  |  |  |  |
| Attorney               | GURUKUL HOMES PRIN                                                                                                                                                                               | ATE LIMITED          |                   |  |  |  |  |
| Transaction            | [0138] Sale, Development Power of Attorney after Registered Development<br>Agreement                                                                                                             |                      |                   |  |  |  |  |
| Additional Transaction |                                                                                                                                                                                                  |                      |                   |  |  |  |  |
| Total Setforth Value   | Rs. Q/-                                                                                                                                                                                          | Market Value         | Rs. 7.01.09,851/- |  |  |  |  |
| Stamp Duty Paid        | Rs. 100/-                                                                                                                                                                                        | Stamp Outy Articles  | 48(9)             |  |  |  |  |
| Registration Fees Paid | Rs. 73/-                                                                                                                                                                                         | Fees Articles        | E, I, M(a), M(b)  |  |  |  |  |
| Standard User Charge   | 352/-                                                                                                                                                                                            | Requisition Form Fee | 0/-               |  |  |  |  |
| Remarks                | Development Power of Attorney after Registered Development Agreement of Deed No/Year] - 190106429/2019                                                                                           |                      |                   |  |  |  |  |

Stamp Duty Paid (Break up as below)

| By Stamp   |                       |                         | 8                  |                  |           |
|------------|-----------------------|-------------------------|--------------------|------------------|-----------|
| Stamp Type | Treasury or<br>Vendor | Treasury or Vendor Name | Stamp<br>Serial No | Purchase<br>Date | Amount in |
| Impressed  | Vendor                | SMUKHERJEE              | 156102             | 23/12/2019       | 100/-     |