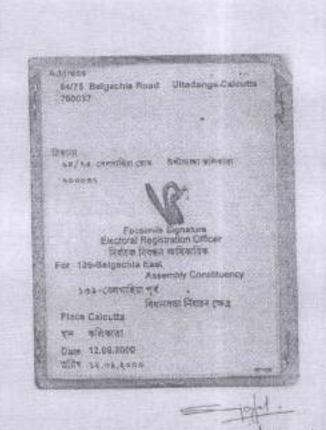

#### And

**GURUKUL HOMES PRIVATE LIMITED, PAN No. AACCG6896M,** (previously known as Gurukul Agencies (P) Ltd.) a Private Limited Company incorporated within the meaning and under the provisions of the Companies Act, 1956 and having its Registered Office situated at 61A, Park Street, 2<sup>rd</sup> Floor, Room No. 22, Post Office & Police Station- Park Street, Kolkata-700016; represented by its Director namely **Sanjay Gupta (PAN ADGPG0735M)** son of Shyam Sunder Gupta by faith Hindu, by Occupation Business, by Nationality Indian, residing at 64/75, Belgahia Road, Ultadanga, Post Office: Tala Park, Police Station: Tala, Pin 700037. **(Attorney)** 