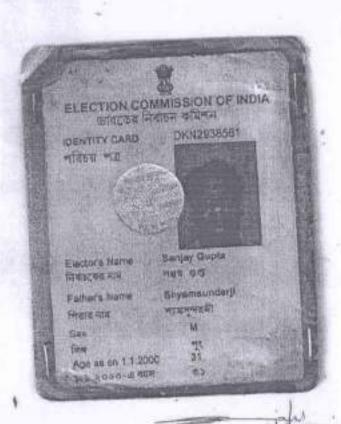

#### And

**GURUKUL HOMES PRIVATE LIMITED, PAN No. AACCG6896M,** (previously known as Gurukul Agencies (P) Ltd.) a Private Limited Company incorporated within the meaning and under the provisions of the Companies Act, 1956 and having its Registered Office situated at 61A, Park Street, 2<sup>rd</sup> Floor, Room No. 22, Post Office & Police Station- Park Street, Kolkata-700016; represented by its Director namely **Sanjay Gupta (PAN ADGPG0735M)** son of Shyam Sunder Gupta by faith Hindu, by Occupation Business, by Nationality Indian, residing at 64/75, Belgahia Road, Ultadanga, Post Office: Tala Park, Police Station: Tala, Pin 700037. **(Attorney)** 

## /PERMANENT ACCOUNT NUMBER ADGPG0735M

SANJAY GUPTA

पिता का नाम /FATHER'S NAME
SHYAM SUNDER GUPTA

जन्म तिथि /DATE OF BIRTH

21-10-1967

हस्ताक्षर /SIGNATURE

Ellas

आयकर आयुक्त, प.बे.-11